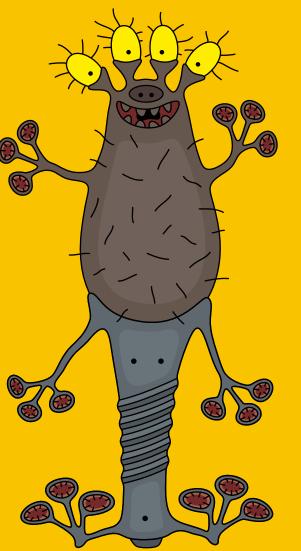

## UNDERCEILING LAMPSUCKER

MICROSCOPIC CREATURES "LAMPSUCUS UNDERCEILIS" LIVE EVERYWHERE. THEY FEED BY SUCKING OUT ELECTRICITY FROM 60W-100W BULBS AND WITH DIFFICULTY SURVIVE ON ENERGY EFFICIENT LED LIGHTING. SINGLE INDIVIDUALS CAN TRAVEL BIG DISTANCES ON DUST PARTICLES. THERE IS ALSO MASS MIGRATION TECHNIQUE. WHICH STARTS FROM GATHERING IN BIG GROUPS AND ACCUMULATING FATAL SUCKING AMOUNT IN ONE SPOT. FOR STANDARD INCANDESCENT LAMP IT IS 6942000001 LAMPSUCKER IN 1 SQUARE MM. LAMP CRACKS AND BLOWS UP. EXPLOSION CREATED BY "GRAND LAPMSUCKER FEAST" INSTANTLY SPREADS COLONY AROUND. IF YOU NOTICED UNUSUAL RISE IN ENERGY CONSUMPTION, YOU CAN REPORT THIS TO LOCAL AUTHORITIES OR CONTACT BRANCH OF GERMAN COMPANY "HANS MIT FLAMMENWERFER" GMBH. IN ORDER TO PREVENT FURTHER CONTAMINATION, YOU WILL BE ISOLATED FROM PUBLIC AND PUT IN SPECIAL INSTITUTION FOR CAREFUL OBSERVATION. YOUR HOUSE WILL BE INVESTIGATED FOR SUSPICIOUS SUBSTANCES AND PARTICLES AS WELL.

STAPHYLOCOCCUS LAMPSUCKUS PARAZITALIKUS UNDERCEILICUS STICKUS